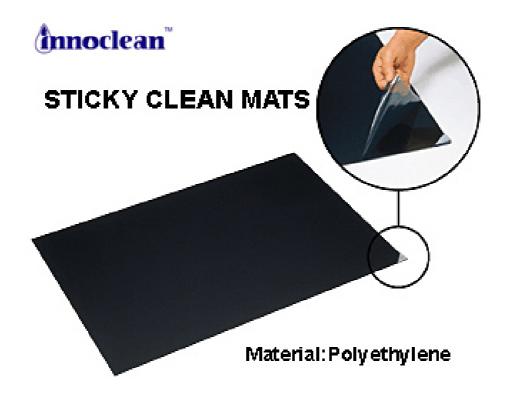

## **Specifications:**

Made of polyethylene (PE) sheets of film treated with a layer of non-out gassing.

Pressure sensitive adhesive. Removes dirt and contamination from shoes in cleanroom enter ways, growing areas, etc.